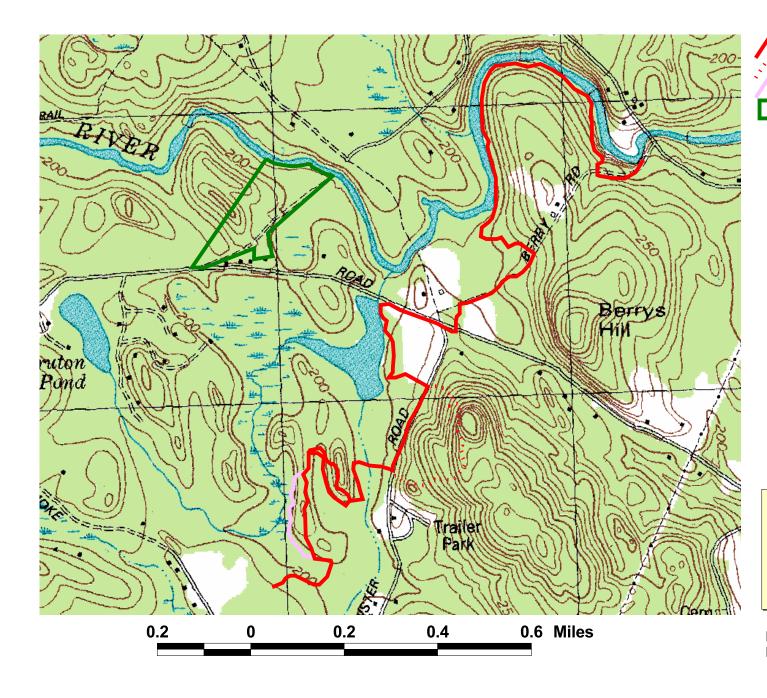

## The Barrington and Loop Trails

Barrington Trail Ridge Loop Loop Trail Kids of the River Land

Based datasets provided by NH GRANIT. Digital data in NH GRANIT represent the efforts of the contributing agencies to record information from the cited source materials. Complex Systems Research Center, under contract to the NH Office of Energy and Planning, and in consultation with cooperating agencies, maintains a continuing program to identify and correct errors in these data. OEP, CSRC, and the cooperating agencies make no claim as to the validity or reliability or to any implied uses of these data.

Map created by John Wallace, Barrington ConservationCommission